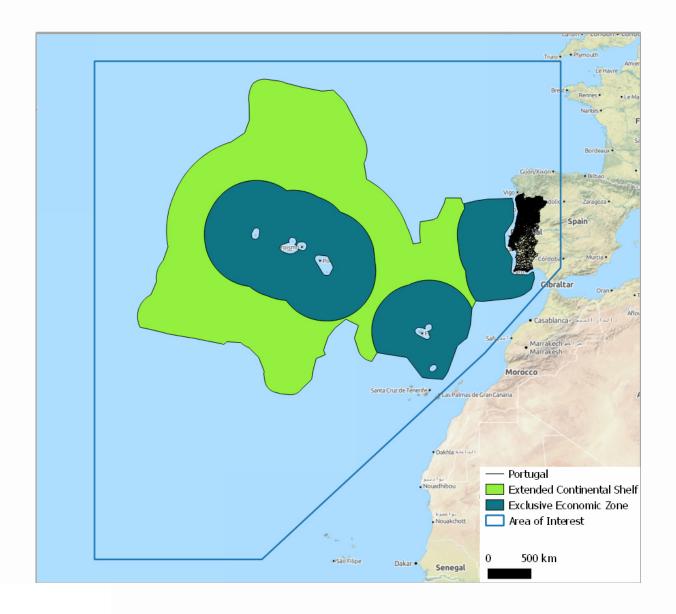

The project will allow the creation of a National Mirror in Portugal for Sentinel data according to the CollGS policy