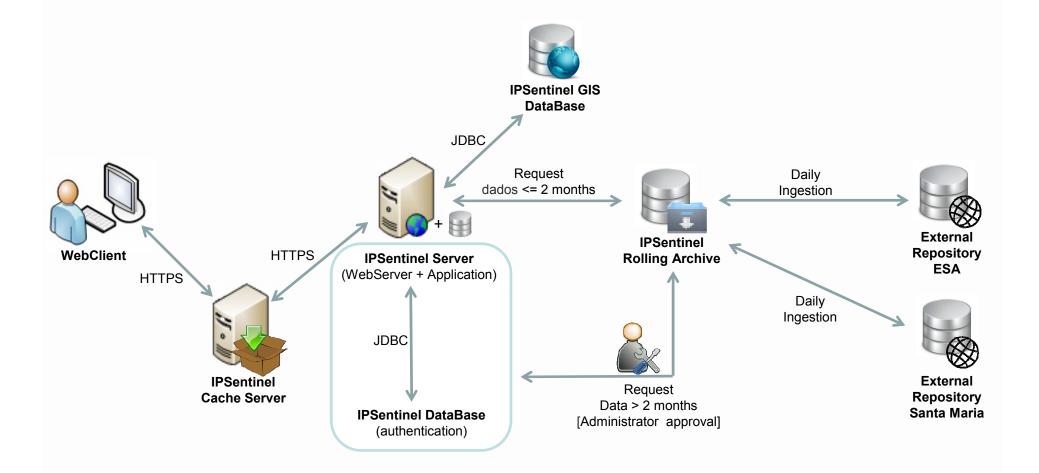

## Platform Architecture

Portuguese National Mirror

#### **IPSentinel Architecture - Planed Scenario**