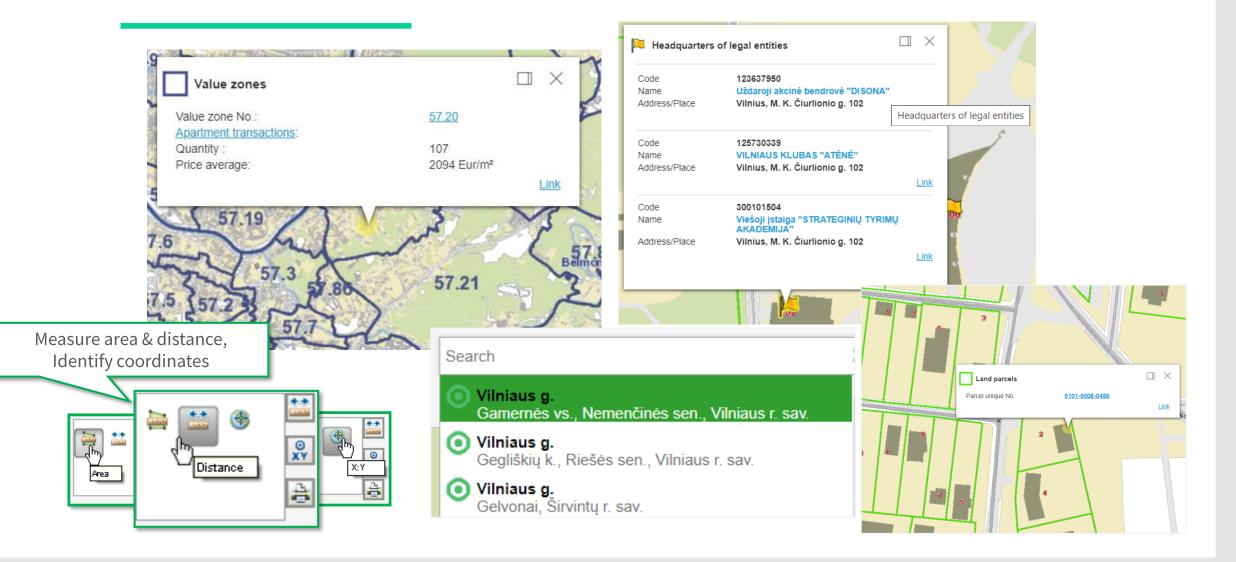

### **Interactive map of the data of Address Register REGIA**

#### **Most popular data in REGIA**