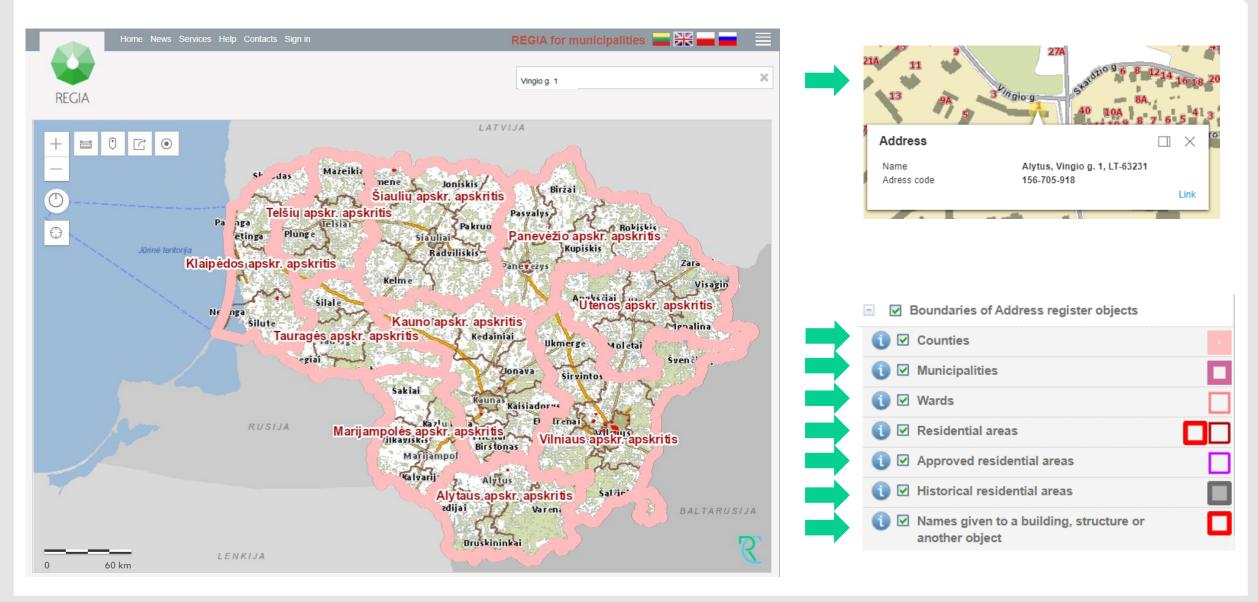

on systems,

provides data

#### **REGIA facilitating spatial data exchange**



#### **REGIA solution in the cloud – Saas**



#### **Cross-institutional collaboration**

#### OTHER STATE REGISTERS AND MINISTRIES

National Land Service at the Ministry of Agriculture

Department of Cultural Heritage under the Ministry of Culture

State Service For Protected areas under the Ministry of Environment

State Forest Cadaster of the Republic of Lithuania

Ministry of Education and Science of the Republic of Lithuania



DATA

DATA

DATA





ADDRESS REGISTER DATA

LEGAL ENTITIES REGISTER

REAL PROPERTY REGISTER

**POPULATION REGISTER** 







#### **MUNICIPALITIES**



#### **REGIA for municipalities**



#### **REGIA LITHUANIA**



### **Interactive map of the data of Address Register REGIA**



#### **REGIA as open data management portal**







|                                                                                                                                                                                                  | s who declared their place<br>unicipalities (data of                                                                                                                    |      |
|--------------------------------------------------------------------------------------------------------------------------------------------------------------------------------------------------|-------------------------------------------------------------------------------------------------------------------------------------------------------------------------|-----