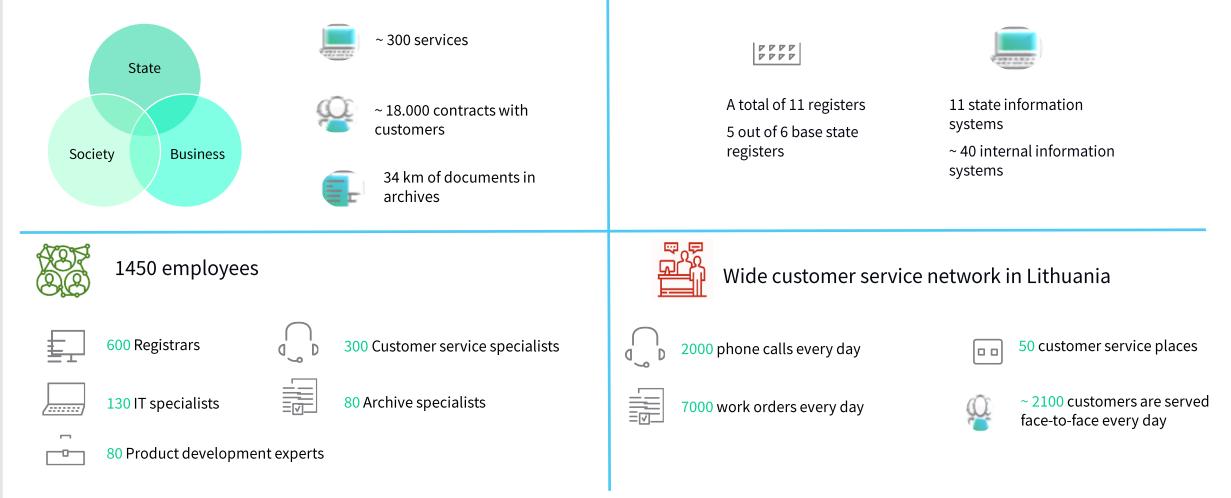

### **About the Centre of Registers**

Self-financed state enterprise earning revenue from the services provided to customers: registration of objects/facts and data provision

Creates, develops and processes data of the

state registers and information systems,

provides data