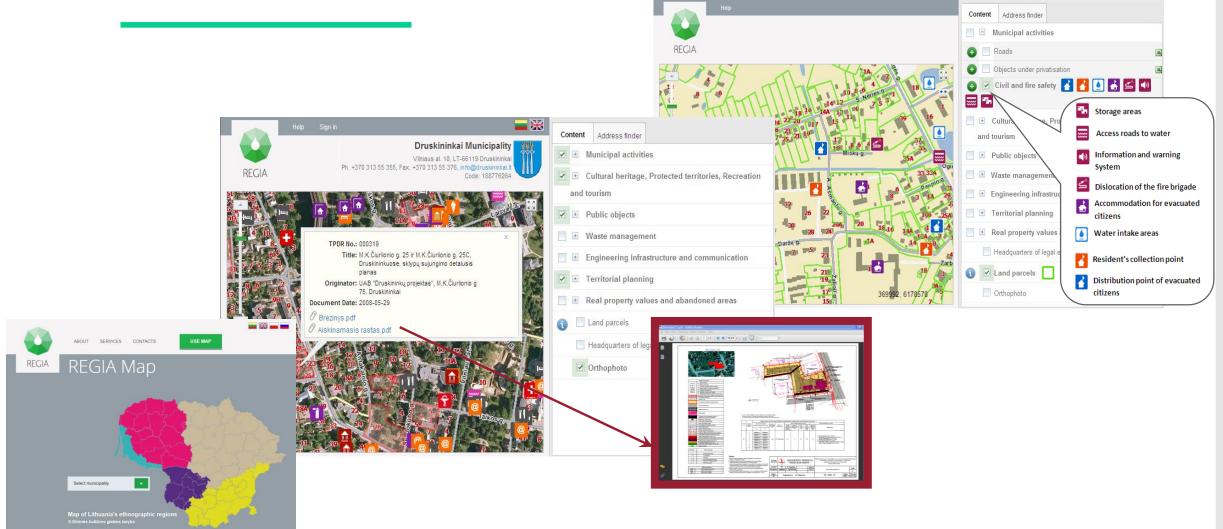

#### **MUNICIPALITIES**

#### **REGIA for municipalities**

### **Interactive map of the data of Address Register REGIA**