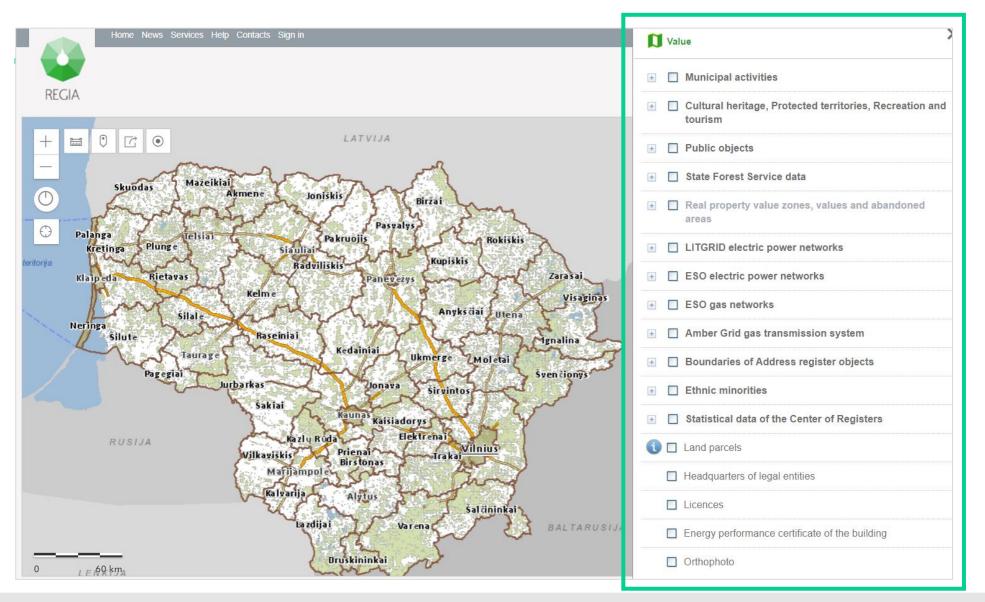

#### **REGIA as open data management portal**

|                                                                                                                                                                                                  | s who declared their place<br>unicipalities (data of                                                                                                                    |      |
|--------------------------------------------------------------------------------------------------------------------------------------------------------------------------------------------------|-------------------------------------------------------------------------------------------------------------------------------------------------------------------------|------|
| Name of municipality<br>Total population<br>Men<br>Women<br>0-6 y.<br>7-17 y.<br>18-29 y.<br>30-39 y.<br>40-49 y.<br>50-59 y.<br>60-64 y.<br>65-74 y.<br>75-84 y.<br>85 y. and older<br>Data set | Vilniaus m. sav.<br>588853<br>273823<br>315030<br>42387<br>68773<br>64686<br>103523<br>88093<br>73994<br>38722<br>57803<br>38722<br>57803<br>36069<br>14803<br>DOWNLOAD |      |
|                                                                                                                                                                                                  |                                                                                                                                                                         | Link |
| ☑ TOP 10 companies in the municipality by sales revenue (indicators for 2019)                                                                                                                    |                                                                                                                                                                         |      |
| ✓ TOP 10 compare<br>profit (indicato                                                                                                                                                             | nies in the municipality by net<br>rs for 2019)                                                                                                                         | =    |
| Name<br>Company code<br>Address/Place<br>Start of the financial year<br>End of the financial year<br>Net profit<br>Average number of<br>employees (source:<br>Sodra)<br>Data set                 |                                                                                                                                                                         | Link |

#### **Most popular data in REGIA**