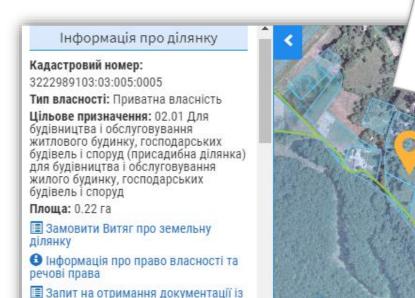

#### витяг

#### з Державного земельного кадастру про земельну ділянку

Номер витягу HB-0000008112020 Дата формування 17.12.2020

Надано на заяву (запит) Іванов Іван Іванович

17.12.2020. 3B-0000034882020

Дані, за якими здійснювався пошук інформації у Державному земельному кадастрі

Кадастровий номер земельної ділянки

омер 3222989103:03:005:0005

Кадастровий номер 3222989103:03:005:000

це розташування Київська область, Миронівський район, с. Микитяни, вулиця Гайдара, 1

(адміністративнотериторіальна одиниця)

Цільове призначення: 02.01 Для будівництва і обслуговування житлового будинку,

господарських будівель і споруд (присадибна ділянка)

Загальні відомості про земельну ділянку

Категорія земель Землі житлової та громадської забудови

Вид використання Для будівництва і обслуговування житлового будинку, господарських земельної ділянки будівель і споруд (присадибна ділянка)

Форма власності Комунальна власність

Площа земельної 0.25

ділянки, гектарів