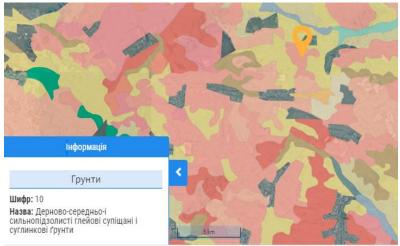

#### STATE CADASTRE SYSTEM CONTAINS

- **ADMINISTRATIVE BOUNDARIES**
- INDEX CADASTRAL MAP
- **ORTHOPHOTO**
- LAND PARCELS
- AGRO-INDUSTRIAL SOIL GROUPS
- STATE GEODETIC POINTS
- **LIMITATIONS ON LAND USE**
- NORMATIVE MONETARY LAND VALUATION
- **FORESTS**
- NATURE RESERVE FUND
- GEOLOGICAL SUBSOIL (SPECIAL PERMITS)
- MINERAL DEPOSITS
- OIL AND GAS WELLS
- **EMERALD NETWORK**
- UKRENERGO AND OBLENERGO FACILITIES
- MINISTRY OF DEFENSE
- GTS PROTECTION ZONES

## MONITORING BASE OF LAND COVER AND LAND PRODUCTIVITY