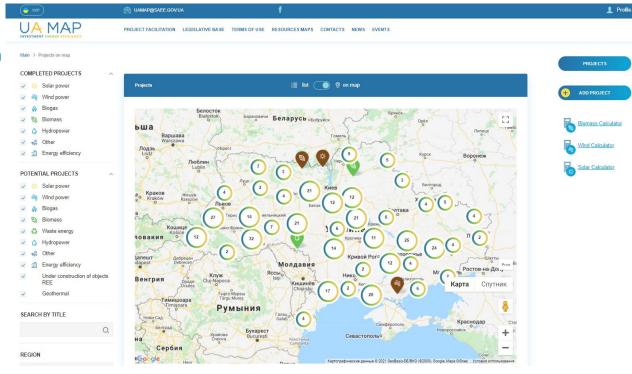

## CADASTRAL MAP AS THE BASIS FOR RENEWABLE ENERGY PORTAL

### **STATEGEOCADASTRE**

DIGITALIZATION - DEREGULATION - DESHADOWING

PUBLIC CADASTRAL MAP

## WAS INCLUDED TO RESOURCES MAPS FOR

THAT COLLECTS INFORMATION ON

RENEWABLE ENERGY IN ORDER

TO FACILITATE INVESTMENT