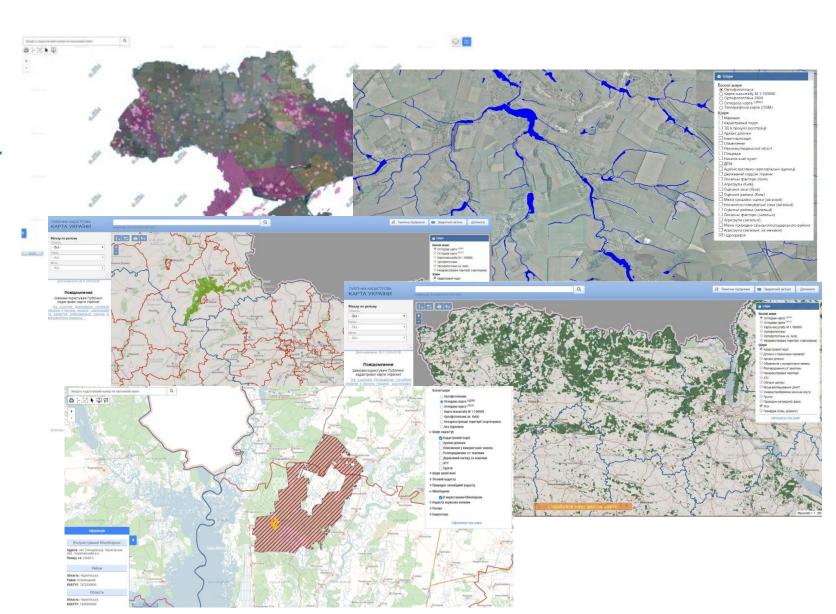

## CADASTRAL MAP AS THE BASIS FOR RENEWABLE ENERGY PORTAL

### **STATEGEOCADASTRE**

DIGITALIZATION - DEREGULATION - DESHADOWING

PUBLIC CADASTRAL MAP

## WAS INCLUDED TO RESOURCES MAPS FOR

THAT COLLECTS INFORMATION ON

RENEWABLE ENERGY IN ORDER

TO FACILITATE INVESTMENT

## SOIL MONITORING DATA PLATFORM

#### **STATEGEOCADASTRE**

DIGITALIZATION - DEREGULATION - DESHADOWING

**PUBLIC CADASTRAL MAP** 

**NUTRIENT CONTENT** 

**HUMUS CONTENT** 

CONTENT OF MOBILE
POTASSIUM, PHOSPHORUS
AND MORE

**GOALS WE ARE SUPPORTING THROUGH THIS INITIATIVE** 