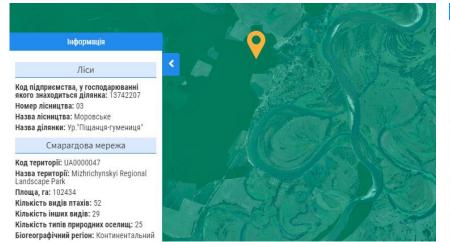

#### DATA IN STATE LAND CADASTRE OF UKRAINE

#### STATE CADASTRE SYSTEM CONTAINS

- **ADMINISTRATIVE BOUNDARIES**
- INDEX CADASTRAL MAP
- **ORTHOPHOTO**
- LAND PARCELS
- AGRO-INDUSTRIAL SOIL GROUPS
- STATE GEODETIC POINTS
- **LIMITATIONS ON LAND USE**
- NORMATIVE MONETARY LAND VALUATION
- **FORESTS**
- NATURE RESERVE FUND
- GEOLOGICAL SUBSOIL (SPECIAL PERMITS)
- MINERAL DEPOSITS
- OIL AND GAS WELLS
- **EMERALD NETWORK**
- UKRENERGO AND OBLENERGO FACILITIES
- MINISTRY OF DEFENSE
- GTS PROTECTION ZONES