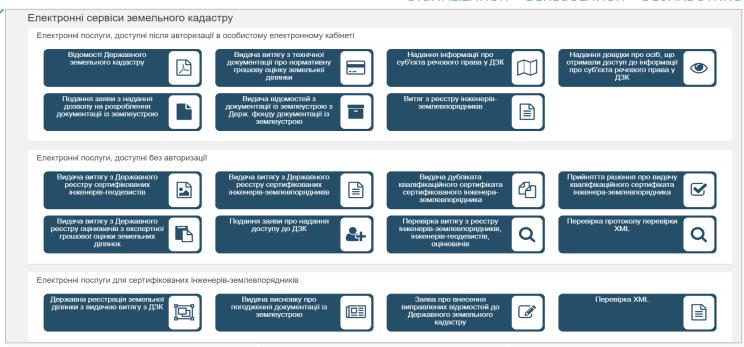

#### PORTAL OF E-SERVICES

#### **STATEGEOCADASTRE**

DIGITALIZATION - DEREGULATION - DESHADOWING

32 SERVICES

> 19 ONLINE

THE MOST POPULAR ONLINE SERVICES

RECEIVING THE INFO ABOUT THE OWNER

100 % ONLINE

17.9 MLN. REFERENCES

EXTRACTS ON NORMATIVE LAND VALUATION

**71**% **ONLINE** 

1 215 129 EXTRACTS
IN 2020

OF LAND MANAGEMENT

DOCUMENTATION

**97** % **ONLINE** 

577 193 DOCUMENTS IN 2020