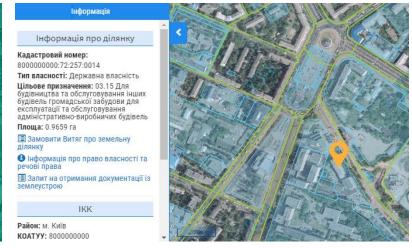

Кадастровий номер земельної ділянки

омер 3222989103:03:005:0005

Кадастровий номер 3222989103:03:005:000

це розташування Київська область, Миронівський район, с. Микитяни, вулиця Гайдара, 1

(адміністративнотериторіальна одиниця)

Цільове призначення: 02.01 Для будівництва і обслуговування житлового будинку,

господарських будівель і споруд (присадибна ділянка)

Загальні відомості про земельну ділянку

Категорія земель Землі житлової та громадської забудови

Вид використання Для будівництва і обслуговування житлового будинку, господарських земельної ділянки будівель і споруд (присадибна ділянка)

Форма власності Комунальна власність

Площа земельної 0.25

ділянки, гектарів