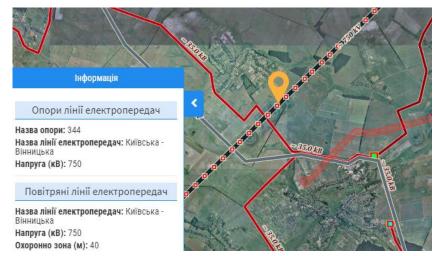

#### STATE CADASTRE SYSTEM CONTAINS

- **ADMINISTRATIVE BOUNDARIES**
- INDEX CADASTRAL MAP
- **ORTHOPHOTO**
- LAND PARCELS
- AGRO-INDUSTRIAL SOIL GROUPS
- STATE GEODETIC POINTS
- **LIMITATIONS ON LAND USE**
- NORMATIVE MONETARY LAND VALUATION
- **FORESTS**
- NATURE RESERVE FUND
- GEOLOGICAL SUBSOIL (SPECIAL PERMITS)
- MINERAL DEPOSITS
- OIL AND GAS WELLS
- **EMERALD NETWORK**
- UKRENERGO AND OBLENERGO FACILITIES
- MINISTRY OF DEFENSE
- GTS PROTECTION ZONES

#### **INTEGRATION BEGAN IN 2019 WITH:**

- **STATE AGENCY OF WATER RESOURCES**
- STATE SERVICE OF GEOLOGY AND SUBSOIL
- MINISTRY OF ECOLOGY AND NATURAL RESOURCES
- STATE AGENCY OF FOREST RESOURCES
- STATE STATISTICS SERVICE
- HYDROMETEOROLOGICAL CENTER
- STATE ROAD AGENCY
- **STATE EMERGENCY SERVICE**
- MINISTRY OF DEFENCE