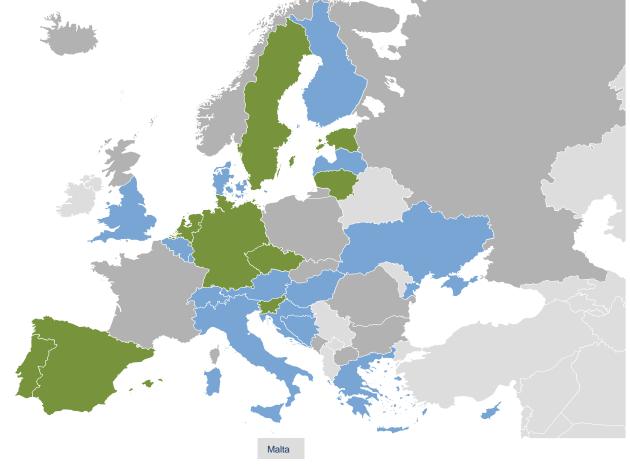

 Do you register information related to carbon emissions of properties or indicators of energy efficiency of properties?

(11) yes (24) no

4.3 Information to support decarbonisation

issues

 Is your agency considering adding information in its systems in order to support decarbonisation issues?