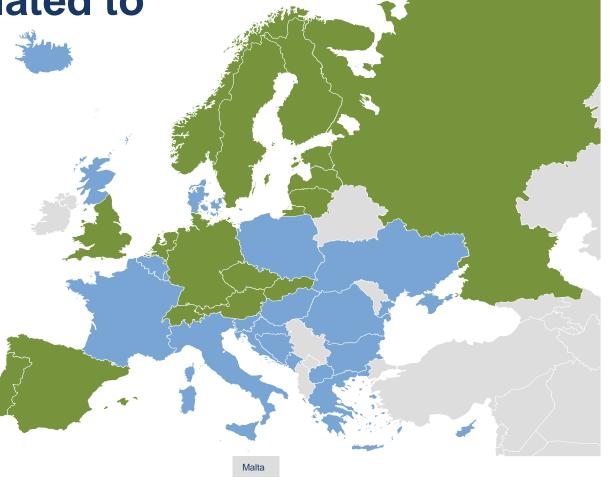

4.4 Registration of data related to environmental risk

 Is your agency registering data related to environmental risks?