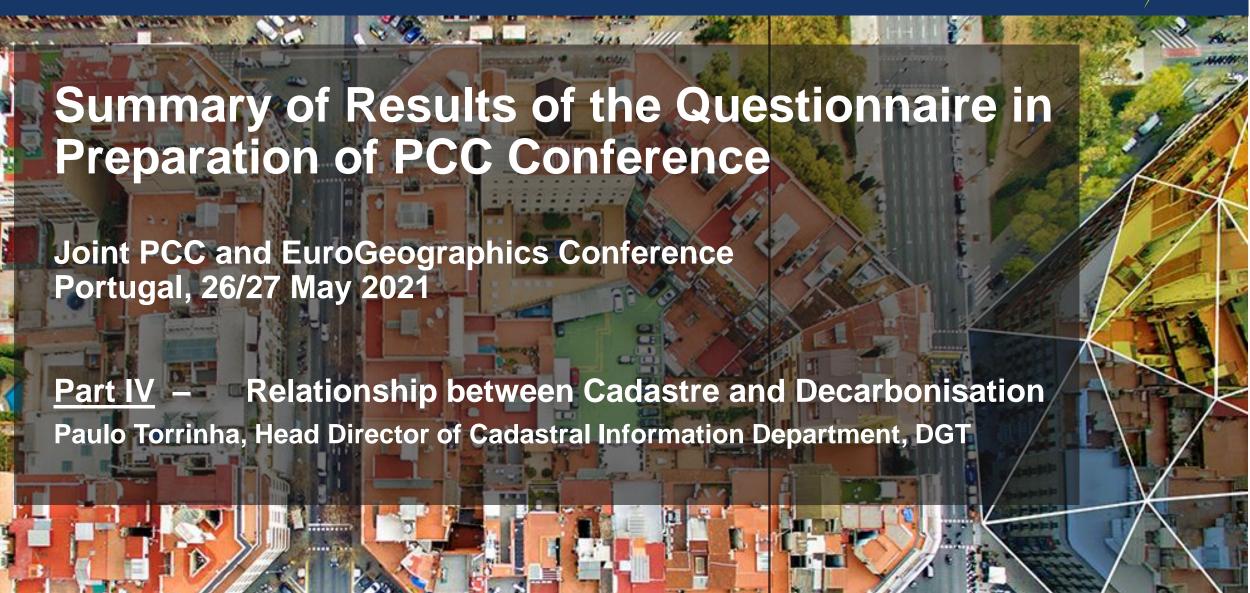

## 4.1 Use of cadastre and property information related to decarbonisation

 Is cadastre and property information used in projects/initiatives related to decarbonisation?

(21) yes
(6) no
(8) don't know

4.2 Registration of carbon emissions of properties