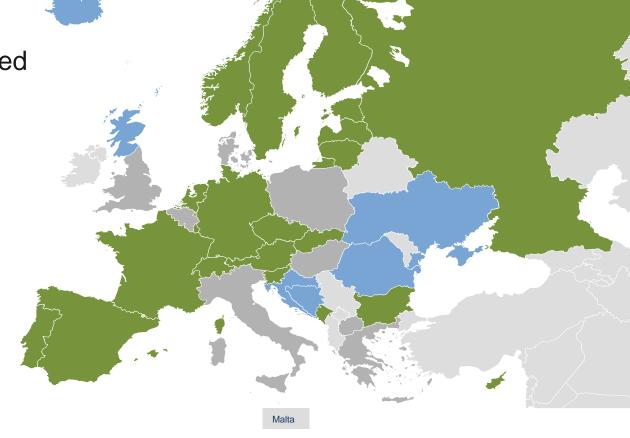

 Do you register information related to carbon emissions of properties or indicators of energy efficiency of properties?

(11) yes (24) no

4.3 Information to support decarbonisation

issues

 Is your agency considering adding information in its systems in order to support decarbonisation issues?